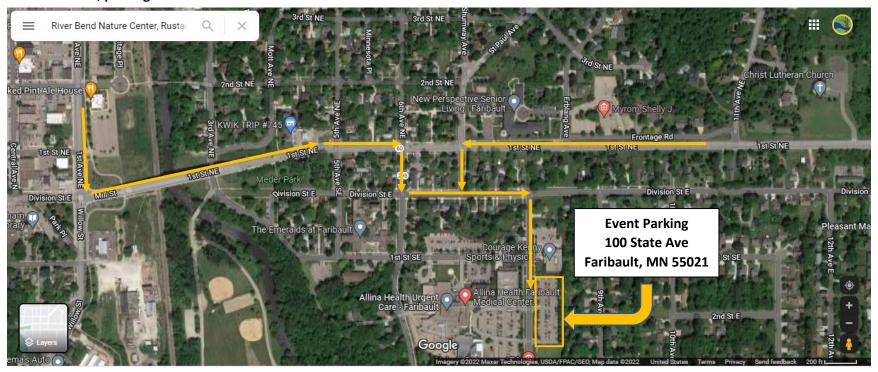

Maple Syrup Fun Run Event Parking: Allina Health Additional Patient/Visitor Parking Lot 100 State Avenue . Faribault, MN 55021

Coming from the West on Hwy 60: Turn South (Right) on 6<sup>th</sup> Ave, go 1 block and turn Left on to Division St E, go East 2 blocks, Turn South (Right) on to State Ave, Parking is on the Left

Coming from the East on Hwy 60: Turn South (Left) on Shumway Ave, go 1 block south, Turn Left on to Division St E go 1 block, Turn Right onto State Ave, parking is on the Left