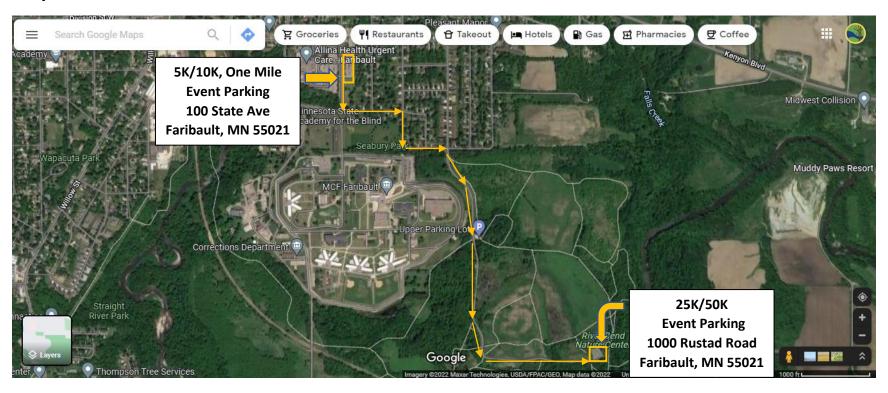

# 5K/10K & 1 Mile: Please park at Allina Health and use the bus to get to the Nature Center 25K/50K: Please park at Allina Health if you think you'll be done running your race before 1:00

Hwy 60 is the same as 1st Ave NE and 1st St NE

#### **Map from Allina Health to River Bend Nature Center**