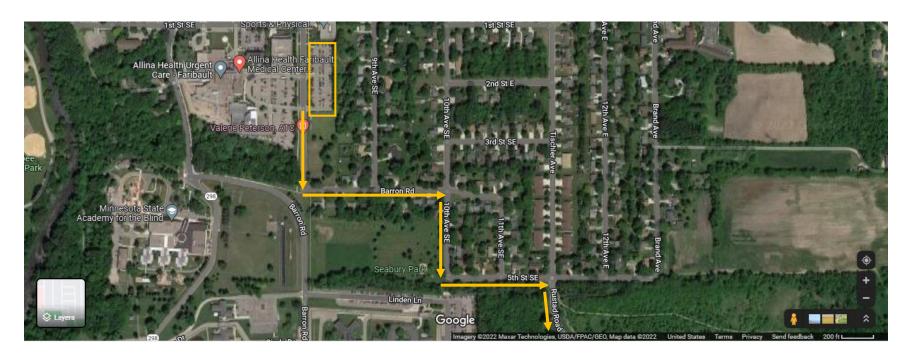

## 25K/50K Distance Runners: You may park at River Bend Nature Center if you think you'll be running past 1:00 pm and won't make the last bus

Directions from Allina Health Parking Lot to River Bend Nature Center: 100 State Ave to 1000 Rustad Road

From Allina Health Parking Lot, turn Left to go South on State Ave, turn Left onto Barron Road and go 2 blocks East. Turn Right on 10<sup>th</sup> Ave SE and go 1 block South. Turn Left onto 5<sup>th</sup> St SE and go East 2 blocks. Turn Right onto Rustad Road and follow the road to the main parking lot.